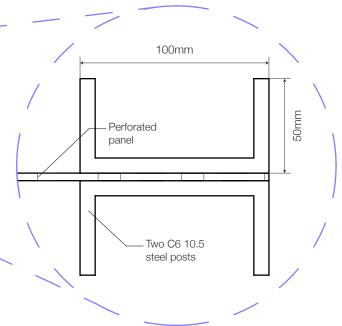

epancies, errors or |            |                                                | Date             |
|                                       | registered in England and Wales. No.08419252 | omissions to be checked of site. Infinediately report any discrepancies, enors of omissions on this document to the Originator. If in doubt ASK.                   | Client: ## |                                                |                  |
| · · · · · · · · · · · · · · · · · · · |                                              |                                                                                                                                                                    |            |                                                |                  |

## Section Through - NTS